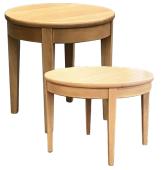

### **PENICHE RANGE**

Coffee tables FUT100110 700dia x 500h - \$540 FUT100108 - 500dia x

500h - \$440 Side table

FUT300170 - 500dia x600h - \$440