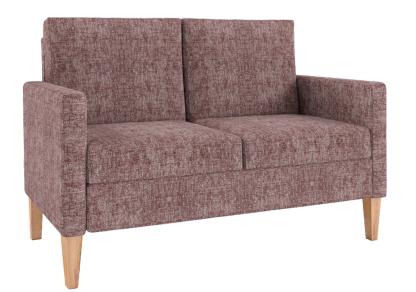

#### **ELET LOUNGE RANGE**

Mid Back GSP340005 \$990 High Back GSP340005 \$1,090 Mid back 2-seater GSP340005 \$1,490

All prices exclude GST and freight. Offers available while stock lasts.